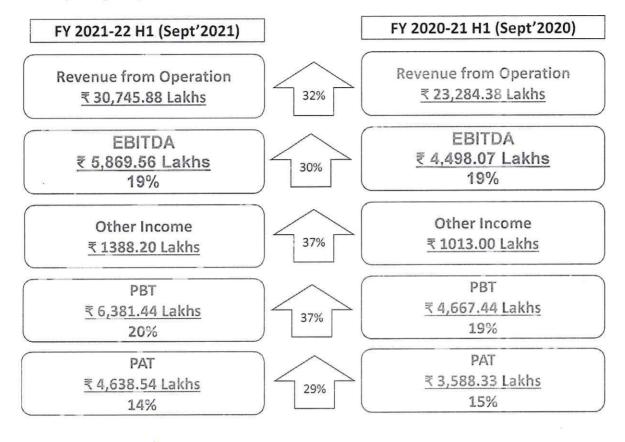

|            |                                                                                                                                                                                                                                           |                             |                 | Stand                       | Standalone                  |                             |                         |                             |                             | Consolidated                |                             |                             |                         |
|------------|-------------------------------------------------------------------------------------------------------------------------------------------------------------------------------------------------------------------------------------------|-----------------------------|-----------------|-----------------------------|-----------------------------|-----------------------------|-------------------------|-----------------------------|-----------------------------|-----------------------------|-----------------------------|-----------------------------|-------------------------|
| Sr. No     | Particulars                                                                                                                                                                                                                               |                             |                 |                             | _                           | r Ended                     | Year Ended              |                             | Quarter Ended               |                             | Half Year Ended             | r Ended                     | Year Ended              |
|            |                                                                                                                                                                                                                                           | Sept 30, 2021<br>Un-Audited | Un-Audited      | Sept 30, 2020<br>Un-Audited | Sept 30, 2021<br>Un-Audited | Sept 30, 2020<br>Un-Audited | Mar 31, 2021<br>Audited | Sept 30, 2021<br>Un-Audited | June 30, 2021<br>Un-Audited | Sept 30, 2020<br>Un-Audited | Sept 30, 2021<br>Un-Audited | Sept 30, 2020<br>Un-Audited | Mar 31, 2021<br>Audited |
| -          | Revenue from Operations                                                                                                                                                                                                                   | 17,442.83                   | 13,303.05       | 11,401.88                   | 1                           | 23,284.38                   | 46,551.31               |                             | 16,814.54                   | 12,955.00                   | 36,413.28                   | 28,109.06                   |                         |
| =          | Other Income                                                                                                                                                                                                                              | 598.66                      | 789.54          | 695.12                      |                             | 1,013.00                    | 1,768.25                | 545.00                      | 781.72                      | 704.15                      | 1,326.72                    | 978.25                      |                         |
| =          | Total Income (I+II)                                                                                                                                                                                                                       | 18,041.49                   | 14,092.59       | 12,097.00                   | 32,134.08                   | 24,297.38                   | 48,319.56               | 20,143.74                   | 17,596.26                   | 13,659.15                   | 37,740.00                   | 15.780,92                   |                         |
| e<br>≥     | Expenses<br>Cost of Materials consumed                                                                                                                                                                                                    | 10 820 22                   | 7 278 50        | 3 738 06                    | 18 049 77                   | 9 495 74                    | 21 565 36               | 11 548 08                   | 8 317 65                    | A 45A 9A                    | 19 860 73                   | 11 895 47                   |                         |
| ف ن        |                                                                                                                                                                                                                                           | (17.54)                     | 215.78          | 3,129.37                    | 198.24                      | 3,670.08                    | 4,649.73                | 468.27                      | 1,384.46                    | 3,657.82                    | 1,852.73                    | 5,201.64                    | 8,133.83                |
| ن<br>      | Changes in inventories of work in process, finished goods and<br>stock in trade                                                                                                                                                           | (1,263.98)                  | (610.10)        | 69.32                       | (1,874.08)                  | (312.27)                    | (884.72)                | (1,420.51)                  | (1,021.11)                  | (117.59)                    | (2,441.62)                  | (983.30)                    |                         |
| ġ.         | Employee Benefits Expense                                                                                                                                                                                                                 | 1,641.09                    | 1,538.22        | 1,409.14                    | 3,179.31                    | 2,776.68                    | 5,860.93                | 1,893.68                    | 1,773.97                    | 1,603.23                    | 3,667.65                    | 3,175.51                    |                         |
| é          | Finance Costs                                                                                                                                                                                                                             | 53.50                       | 130.05          | 151.99                      | 183.55                      | 155.39                      | 419.39                  | 67.52                       | 139.86                      | 194.30                      | 207.38                      | 232.28                      |                         |
| f.         | Depreciation and Amortisation Expense                                                                                                                                                                                                     | 344.64                      | 348.13          | 342.88                      | 692.77                      | 688.24                      | 1,376.22                | 429.66                      | 433.41                      | 428.65                      | 863.07                      | 859.82                      |                         |
| ÷          | Other Expenses                                                                                                                                                                                                                            | 2,986.00                    | 2,337.58        | 1,215.55                    | 5,323.58                    | 3,156.58                    | 6,213.98                | 4,168.40                    | 2,904.43                    | 1,397.35                    | 7,072.83                    | 3,660.11                    | 7,274.85                |
|            | Total Expenses                                                                                                                                                                                                                            | 14,564.48                   | 11,188.16       | 10,056.31                   | 25,752.64                   | 19,629.94                   | 39,200.89               | 17,155.10                   | 13,927.67                   | 11,618.70                   | 31,082.77                   | 24,041.53                   | 49,330.28               |
| >          | Profit before exceptional Items and tax                                                                                                                                                                                                   | 3 477 D1                    | 50 00b C        | 2 040 69                    | 6 381 44                    | <u> 4 667 44</u>            | q 118.67                | 2, 988, 64                  | 3 668 59                    | 2 040 45                    | 6 657 73                    | 5 045 78                    | 10 41 2 20              |
| IN         | Exceptional Items                                                                                                                                                                                                                         |                             |                 | -                           | -                           |                             |                         |                             |                             |                             | -                           |                             | •                       |
| IIN        | Profit before Tax (V-VI)                                                                                                                                                                                                                  | 3,477.01                    | 2,904.43        | 2,040.69                    | 6,381.44                    | 4,667.44                    | 9,118.67                | 2,988.64                    | 3,668.59                    | 2,040.45                    | 6,657.23                    | 5,045.78                    | 10,412.70               |
| The second | Tax Expense<br>i.Current Tax<br>ii.Deferred Tax Liability/(Asset)                                                                                                                                                                         | 983.37<br>(85.40)           | 640.07<br>98.56 | 394.88<br>(63.80)           | Ĩ                           | 1,075.74<br>3.37            | 2,152.43<br>116.89      | 1,089.62<br>(413.20)        | 955.29<br>98.79             | 436.79<br>(61.40)           | 2,044.91<br>(314.41)        | 1,213.02                    |                         |
| 15/        | ili. Short/ Excess Provision of earlier years                                                                                                                                                                                             | 106.30                      | •               | 10                          | 106.30                      | •                           | 72.99                   | 106.30                      | 1.37                        | P (                         | 107.67                      | •                           | 287.96                  |
| MBAI) #    | Net Profit for the period                                                                                                                                                                                                                 | 2,472.74                    | 2,165.80        | 1,709.61                    | 4,638.54                    | 3,588.33                    | 6,750.08                | 2,205.92                    | 2,613.14                    | 1,665.06                    | 4,819.06                    | 3,826.09                    |                         |
| MD *       | Other Comprehensive Income<br>i. Items that will not be reclassified to profit & loss<br>(i) Remeasurement of the dofined benefit liabilities/ (asset)<br>(ii) Deferred tax on remeasurement of defined benefits<br>liabilities/ (assets) | (13.59)<br>3.42             | 14.94<br>(3.76) | (45.99)<br>11.58            | 1.35 (0.34)                 | 62.76<br>(16.02)            | 70.02<br>(17.62)        | (13.59)<br>3,42             | 14.94<br>(3.76)             | (45.99)<br>11.58            | 1.35<br>(0.34)              | 62.76<br>(16.02)            |                         |
|            | <li>ii. Items that will be reclassified to profit &amp; loss<br/>(i) Exchange differences in translating the financial statements of<br/>fooring constraints.</li>                                                                        |                             | ŝ               | Þ                           | v                           | 6                           |                         | 30.47                       | (110.23)                    | 225.47                      | (79.76)                     | (329.95)                    |                         |
| 9          | <ul> <li>(ii) Deferred tax relating to items that will be reclassified to profit<br/>or loss</li> </ul>                                                                                                                                   | t .                         |                 | *                           | •                           | ٠                           | *                       | (7.67)                      | 27.74                       | (159.70)                    | 20.07                       | 61.20                       |                         |
| ×          | Total Comprehensive Income for the period                                                                                                                                                                                                 | 2,462.57                    | 2,176.98        | 1,675.20                    | 4,639.55                    | 3,635.07                    | 6,802.48                | 2,218.55                    | 2,541.83                    | 1,696.42                    | 4,760.38                    | 3,638.07                    | 7,345.87                |
| TX         | Profit attributable to :<br>i. Owners of the Company<br>ii. Non-controlling interests                                                                                                                                                     | 2.2                         | 3 6             | G 8                         | л э.                        |                             | 9 R                     | 2,126.62<br>79.30           | 2,425.42<br>187.72          | 1,619.20<br>45.86           | 4,552.04<br>267.02          | 3,669.82<br>156.27          | -224                    |
| untear) 3  | Other Comprehensive income attributable to :<br>i. Owners of the Company<br>ii. Non-controlling interests                                                                                                                                 | ë e                         | 3 K             | a k                         | 9 K                         |                             | 38 - JA                 | 15.19<br>(2.56)             | (73.63)<br>2.32             | 30.76<br>0.60               | (58.44)<br>(0.24)           | (190.55)<br>2.53            |                         |
| XIX        | Total Comprehensive income attributable to :<br>1. Owners of the Company<br>1i. Non-controlling interests                                                                                                                                 | ) <b>4</b> (4)              | ii ji           | 34<br>14                    | a .                         | 0 I                         | ia a                    | 2,141.81<br>76.74           | 2,351.79<br>190.04          | 1,649.96<br>46.46           | 4,493.60<br>266.78          | 3,479.27<br>158.80          |                         |
| x          | Paid up equity share capital<br>{ Face Value - ₹ 1/- each }                                                                                                                                                                               | 1,035.09                    | 1,033.57        | 1,031.47                    | 1,035.09                    | 1,031.47                    | 1,031.47                | 1,035.09                    | 1,033.57                    | 1,031.47                    | 1,035.09                    | 1,031.47                    |                         |
| ілх        | Earnings Per Share Basic & Diluted (Not Annualised)<br>1. Basic<br>1. Diluted                                                                                                                                                             | 2.39<br>2.4                 | 2.10            | 1.66                        | 4.48                        | 3.48                        | 6.54                    | 2.05                        | 2.35                        | 1.57                        | 4.40                        | 3.56                        |                         |