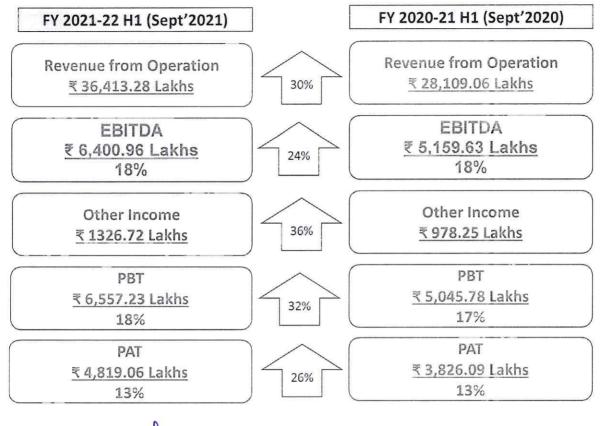

|            |                                                                                                                                                                                                                                           |                             |                 | Stand                       | Standalone                  |                             |                         |                             |                             | Consolidated                |                             |                             |                         |
|------------|-------------------------------------------------------------------------------------------------------------------------------------------------------------------------------------------------------------------------------------------|-----------------------------|-----------------|-----------------------------|-----------------------------|-----------------------------|-------------------------|-----------------------------|-----------------------------|-----------------------------|-----------------------------|-----------------------------|-------------------------|
| Sr. No     | Particulars                                                                                                                                                                                                                               |                             |                 |                             | _                           | r Ended                     | Year Ended              |                             | Quarter Ended               |                             | Half Year Ended             | r Ended                     | Year Ended              |
|            |                                                                                                                                                                                                                                           | Sept 30, 2021<br>Un-Audited | Un-Audited      | Sept 30, 2020<br>Un-Audited | Sept 30, 2021<br>Un-Audited | Sept 30, 2020<br>Un-Audited | Mar 31, 2021<br>Audited | Sept 30, 2021<br>Un-Audited | June 30, 2021<br>Un-Audited | Sept 30, 2020<br>Un-Audited | Sept 30, 2021<br>Un-Audited | Sept 30, 2020<br>Un-Audited | Mar 31, 2021<br>Audited |
| -          | Revenue from Operations                                                                                                                                                                                                                   | 17,442.83                   | 13,303.05       | 11,401.88                   | 1                           | 23,284.38                   | 46,551.31               |                             | 16,814.54                   | 12,955.00                   | 36,413.28                   | 28,109.06                   |                         |
| =          | Other Income                                                                                                                                                                                                                              | 598.66                      | 789.54          | 695.12                      |                             | 1,013.00                    | 1,768.25                | 545.00                      | 781.72                      | 704.15                      | 1,326.72                    | 978.25                      |                         |
| =          | Total Income (I+II)                                                                                                                                                                                                                       | 18,041.49                   | 14,092.59       | 12,097.00                   | 32,134.08                   | 24,297.38                   | 48,319.56               | 20,143.74                   | 17,596.26                   | 13,659.15                   | 37,740.00                   | 15.780,92                   |                         |
| e<br>≥     | Expenses<br>Cost of Materials consumed                                                                                                                                                                                                    | 10 820 22                   | 7 278 50        | 3 738 06                    | 18 049 77                   | 9 495 74                    | 21 565 36               | 11 548 08                   | 8 317 65                    | A 45A 9A                    | 19 860 73                   | 11 895 47                   |                         |
| ف ن        |                                                                                                                                                                                                                                           | (17.54)                     | 215.78          | 3,129.37                    | 198.24                      | 3,670.08                    | 4,649.73                | 468.27                      | 1,384.46                    | 3,657.82                    | 1,852.73                    | 5,201.64                    | 8,133.83                |
| ن<br>      | Changes in inventories of work in process, finished goods and<br>stock in trade                                                                                                                                                           | (1,263.98)                  | (610.10)        | 69.32                       | (1,874.08)                  | (312.27)                    | (884.72)                | (1,420.51)                  | (1,021.11)                  | (117.59)                    | (2,441.62)                  | (983.30)                    |                         |
| ġ.         | Employee Benefits Expense                                                                                                                                                                                                                 | 1,641.09                    | 1,538.22        | 1,409.14                    | 3,179.31                    | 2,776.68                    | 5,860.93                | 1,893.68                    | 1,773.97                    | 1,603.23                    | 3,667.65                    | 3,175.51                    |                         |
| é          | Finance Costs                                                                                                                                                                                                                             | 53.50                       | 130.05          | 151.99                      | 183.55                      | 155.39                      | 419.39                  | 67.52                       | 139.86                      | 194.30                      | 207.38                      | 232.28                      |                         |
| f.         | Depreciation and Amortisation Expense                                                                                                                                                                                                     | 344.64                      | 348.13          | 342.88                      | 692.77                      | 688.24                      | 1,376.22                | 429.66                      | 433.41                      | 428.65                      | 863.07                      | 859.82                      |                         |
| ÷          | Other Expenses                                                                                                                                                                                                                            | 2,986.00                    | 2,337.58        | 1,215.55                    | 5,323.58                    | 3,156.58                    | 6,213.98                | 4,168.40                    | 2,904.43                    | 1,397.35                    | 7,072.83                    | 3,660.11                    | 7,274.85                |
|            | Total Expenses                                                                                                                                                                                                                            | 14,564.48                   | 11,188.16       | 10,056.31                   | 25,752.64                   | 19,629.94                   | 39,200.89               | 17,155.10                   | 13,927.67                   | 11,618.70                   | 31,082.77                   | 24,041.53                   | 49,330.28               |
| >          | Profit before exceptional Items and tax                                                                                                                                                                                                   | 3 477 D1                    | 50 00b C        | 2 040 69                    | 6 381 44                    | <u> 4 667 44</u>            | q 118.67                | 2, 988, 64                  | 3 668 59                    | 2 040 45                    | 6 657 73                    | 5 045 78                    | 10 41 2 20              |
| IN         | Exceptional Items                                                                                                                                                                                                                         |                             |                 | -                           | -                           |                             |                         |                             |                             |                             | -                           |                             | •                       |
| IIN        | Profit before Tax (V-VI)                                                                                                                                                                                                                  | 3,477.01                    | 2,904.43        | 2,040.69                    | 6,381.44                    | 4,667.44                    | 9,118.67                | 2,988.64                    | 3,668.59                    | 2,040.45                    | 6,657.23                    | 5,045.78                    | 10,412.70               |
| The second | Tax Expense<br>i.Current Tax<br>ii.Deferred Tax Liability/(Asset)                                                                                                                                                                         | 983.37<br>(85.40)           | 640.07<br>98.56 | 394.88<br>(63.80)           | Ĩ                           | 1,075.74<br>3.37            | 2,152.43<br>116.89      | 1,089.62<br>(413.20)        | 955.29<br>98.79             | 436.79<br>(61.40)           | 2,044.91<br>(314.41)        | 1,213.02                    |                         |
| 15/        | ili. Short/ Excess Provision of earlier years                                                                                                                                                                                             | 106.30                      | •               | 10                          | 106.30                      | •                           | 72.99                   | 106.30                      | 1.37                        | P (                         | 107.67                      | •                           | 287.96                  |
| MBAI) #    | Net Profit for the period                                                                                                                                                                                                                 | 2,472.74                    | 2,165.80        | 1,709.61                    | 4,638.54                    | 3,588.33                    | 6,750.08                | 2,205.92                    | 2,613.14                    | 1,665.06                    | 4,819.06                    | 3,826.09                    |                         |
| MD *       | Other Comprehensive Income<br>i. Items that will not be reclassified to profit & loss<br>(i) Remeasurement of the dofined benefit liabilities/ (asset)<br>(ii) Deferred tax on remeasurement of defined benefits<br>liabilities/ (assets) | (13.59)<br>3.42             | 14.94<br>(3.76) | (45.99)<br>11.58            | 1.35 (0.34)                 | 62.76<br>(16.02)            | 70.02<br>(17.62)        | (13.59)<br>3,42             | 14.94<br>(3.76)             | (45.99)<br>11.58            | 1.35<br>(0.34)              | 62.76<br>(16.02)            |                         |
|            | <li>ii. Items that will be reclassified to profit &amp; loss<br/>(i) Exchange differences in translating the financial statements of<br/>fooring constraints.</li>                                                                        |                             | ŝ               | Þ                           | v                           | 6                           |                         | 30.47                       | (110.23)                    | 225.47                      | (79.76)                     | (329.95)                    |                         |
| 9          | <ul> <li>(ii) Deferred tax relating to items that will be reclassified to profit<br/>or loss</li> </ul>                                                                                                                                   | t .                         |                 | *                           | •                           | ٠                           | *                       | (7.67)                      | 27.74                       | (159.70)                    | 20.07                       | 61.20                       |                         |
| ×          | Total Comprehensive Income for the period                                                                                                                                                                                                 | 2,462.57                    | 2,176.98        | 1,675.20                    | 4,639.55                    | 3,635.07                    | 6,802.48                | 2,218.55                    | 2,541.83                    | 1,696.42                    | 4,760.38                    | 3,638.07                    | 7,345.87                |
| TX         | Profit attributable to :<br>i. Owners of the Company<br>ii. Non-controlling interests                                                                                                                                                     | 2.2                         | 3 6             | G 8                         | л э.                        |                             | 9 R                     | 2,126.62<br>79.30           | 2,425.42<br>187.72          | 1,619.20<br>45.86           | 4,552.04<br>267.02          | 3,669.82<br>156.27          | -224                    |
| untear) 3  | Other Comprehensive income attributable to :<br>i. Owners of the Company<br>ii. Non-controlling interests                                                                                                                                 | ë e                         | 3 K             | a k                         | 9 K                         |                             | 38 - JA                 | 15.19<br>(2.56)             | (73.63)<br>2.32             | 30.76<br>0.60               | (58.44)<br>(0.24)           | (190.55)<br>2.53            |                         |
| XIX        | Total Comprehensive income attributable to :<br>1. Owners of the Company<br>1i. Non-controlling interests                                                                                                                                 | ) <b>4</b> (4)              | ii ji           | 34<br>14                    | a .                         | 0 I                         | ia a                    | 2,141.81<br>76.74           | 2,351.79<br>190.04          | 1,649.96<br>46.46           | 4,493.60<br>266.78          | 3,479.27<br>158.80          |                         |
| x          | Paid up equity share capital<br>{ Face Value - ₹ 1/- each }                                                                                                                                                                               | 1,035.09                    | 1,033.57        | 1,031.47                    | 1,035.09                    | 1,031.47                    | 1,031.47                | 1,035.09                    | 1,033.57                    | 1,031.47                    | 1,035.09                    | 1,031.47                    |                         |
| ілх        | Earnings Per Share Basic & Diluted (Not Annualised)<br>1. Basic<br>1. Diluted                                                                                                                                                             | 2.39<br>2.4                 | 2.10            | 1.66                        | 4.48                        | 3.48                        | 6.54                    | 2.05                        | 2.35                        | 1.57                        | 4.40                        | 3.56                        |                         |