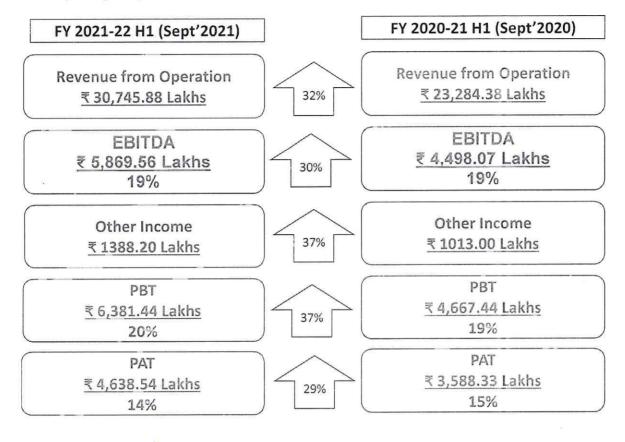

Annexure-I

BUSS GVS PHARMA LIMITED Regd. Office - 102, Hyde Park, Sakinaka Road, Andheri East-Mumbai 400072

|        |                                                                                                                                                   |                          |                                           | and the second se |             |                  |               |                     | and |                  |               |                     |              |
|--------|---------------------------------------------------------------------------------------------------------------------------------------------------|--------------------------|-------------------------------------------|-----------------------------------------------------------------------------------------------------------------------------------------------------------------------------------------------------------------------------------------------------------------------------------------------------------------------------------------------------------------------------------------------------------------------------------------------------------------------------------------------------------------------------------------------------------------------------------------------------------------------------------------------------------------------------------------------------|-------------|------------------|---------------|---------------------|-----------------------------------------|------------------|---------------|---------------------|--------------|
| 15     | Sr. No                                                                                                                                            |                          | Quarter Ended                             |                                                                                                                                                                                                                                                                                                                                                                                                                                                                                                                                                                                                                                                                                                     | Half Ye     | Half Year Ended  | Year Ended    |                     | Quarter Ended                           |                  | Half Yea      | Half Year Ended     | Year Ended   |
|        |                                                                                                                                                   | Sept 30, 2021            | _                                         | _                                                                                                                                                                                                                                                                                                                                                                                                                                                                                                                                                                                                                                                                                                   | -           | Sept 30, 2020    | Mar 31, 2021  | Sept 30, 2021       | June 30, 2021                           | Sept 30, 2020    | Sept 30, 2021 | Sept 30, 2020       | Mar 31, 2021 |
|        |                                                                                                                                                   | Un-Audited               | Un-Au                                     | 5                                                                                                                                                                                                                                                                                                                                                                                                                                                                                                                                                                                                                                                                                                   | Ś           | Un-Audited       | Audited       | Un-Audited          | Un-Audited                              | Un-Audited       | Un-Audited    | Un-Audited          |              |
| -      |                                                                                                                                                   | 17,442.83                | 13                                        | 11                                                                                                                                                                                                                                                                                                                                                                                                                                                                                                                                                                                                                                                                                                  |             | 23,284.38        | 46,551.31     | 19,598.74           | 16,814.54                               | 12,955.00        | 36,413.28     | 28,109.06           | _            |
| = =    | II Other Income<br>III Total Income (I+II)                                                                                                        | 18 041 49                | 789.54                                    | 17 097 00                                                                                                                                                                                                                                                                                                                                                                                                                                                                                                                                                                                                                                                                                           | 37 134 08   | 1,013.00         | 1,768.25      | 545.00<br>20 143 74 | 781.72                                  | 704.15           | 37 740 00     | 978.25<br>29 087 31 |              |
|        |                                                                                                                                                   |                          | i<br>                                     |                                                                                                                                                                                                                                                                                                                                                                                                                                                                                                                                                                                                                                                                                                     |             |                  |               |                     | 20000                                   |                  |               |                     |              |
| <      | IV Expenses                                                                                                                                       | 77 068 01                | 1 2 9 CC 7                                | 20 967 6                                                                                                                                                                                                                                                                                                                                                                                                                                                                                                                                                                                                                                                                                            | 7C 010 01   | 0 405 30         | 96 393 LL     | 11 6/0 /0           | 22 616 0                                | A 64 04          | CC 020 01     | 11 005 47           |              |
|        | b. Purchase of Stock-in-Trade                                                                                                                     | (17.54)                  | ~                                         |                                                                                                                                                                                                                                                                                                                                                                                                                                                                                                                                                                                                                                                                                                     | 0. 10       | 3,670.08         | 4,649.73      | 468.27              | 1,384.46                                | 3,657.82         | 1,852.73      | 5,201.64            |              |
|        | _                                                                                                                                                 | -                        |                                           |                                                                                                                                                                                                                                                                                                                                                                                                                                                                                                                                                                                                                                                                                                     | -           | 125 5161         | 1001          | 113 024 11          | 111 100 11                              | (117 60)         |               | 105 680)            |              |
|        | stock in trade                                                                                                                                    |                          |                                           |                                                                                                                                                                                                                                                                                                                                                                                                                                                                                                                                                                                                                                                                                                     |             | 1                | 17            | le content          |                                         | 1                |               |                     |              |
|        | d. Employee Benefits Expense                                                                                                                      | 1,641.09                 | 1,538.22                                  | 1,409.14                                                                                                                                                                                                                                                                                                                                                                                                                                                                                                                                                                                                                                                                                            | 3,179.31    | 2,776.68         | 5,860.93      | 1,893.68            | 1,773.97                                | 1,603.23         | 3,667.65      | 3,175.51            |              |
|        | e. Finance Costs                                                                                                                                  | 53.50                    | 130.05                                    | 151.99                                                                                                                                                                                                                                                                                                                                                                                                                                                                                                                                                                                                                                                                                              | 183.55      | 155.39           | 419.39        | 67.52               | 139.86                                  | 194.30           | 207.38        | 232.28              |              |
|        | f Depreciation and Amortisation Expense                                                                                                           | 344.64                   | 348.13                                    | 38 CPE                                                                                                                                                                                                                                                                                                                                                                                                                                                                                                                                                                                                                                                                                              | 17 269      | 688.24           | 1 376 27      | 479.66              | 133.41                                  | 478.65           | 863.07        | 859.87              |              |
|        | -                                                                                                                                                 |                          | 1                                         | 8                                                                                                                                                                                                                                                                                                                                                                                                                                                                                                                                                                                                                                                                                                   |             |                  |               |                     |                                         |                  |               |                     | _            |
|        | g. Other Expenses                                                                                                                                 | 2,986.00                 | 2,337.58                                  | 1,215.55                                                                                                                                                                                                                                                                                                                                                                                                                                                                                                                                                                                                                                                                                            | 5,323.58    | 3,156.58         | 6,213.98      | 4,168.40            | 2,904.43                                | 1,397.35         | 7,072.83      | 3,660.11            |              |
|        | Total Expenses                                                                                                                                    | 14,564.48                | 11,188.16                                 | 10,056.31                                                                                                                                                                                                                                                                                                                                                                                                                                                                                                                                                                                                                                                                                           | 25,752.64   | 19,629.94        | 39,200.89     | 17,155.10           | 13,927.67                               | 11,618.70        | 31,082.77     | 24,041.53           |              |
| >      | V Profit before exceptional Items and tax                                                                                                         | 1                        |                                           |                                                                                                                                                                                                                                                                                                                                                                                                                                                                                                                                                                                                                                                                                                     |             |                  |               |                     |                                         |                  |               |                     |              |
| >      | VI Exceptional Items                                                                                                                              | 3,477.01                 | 2,904.43                                  | 2,040.69                                                                                                                                                                                                                                                                                                                                                                                                                                                                                                                                                                                                                                                                                            | 6,381.44    | 4,667.44         | 9,118.67      | 2,988.64            | 3,668.59                                | 2,040.45         | 6,657.23      | 5,045.78            |              |
|        |                                                                                                                                                   |                          | 2                                         |                                                                                                                                                                                                                                                                                                                                                                                                                                                                                                                                                                                                                                                                                                     |             |                  |               |                     |                                         |                  |               |                     |              |
| 2      | VII Profit before Tax (V-VI)                                                                                                                      | 3,477.01                 | 2,904.43                                  | 2,040.69                                                                                                                                                                                                                                                                                                                                                                                                                                                                                                                                                                                                                                                                                            | 6,381.44    | 4,667.44         | 9'II8.6/      | 2,988.64            | 5,668.59                                | 2,040.45         | 6,657.23      | 5,045.78            |              |
| >      | VIII Tax Expense<br>i Current Tax                                                                                                                 | 75 589                   | 640.07                                    | 39.0 25                                                                                                                                                                                                                                                                                                                                                                                                                                                                                                                                                                                                                                                                                             | 1 623 44    | 1 075 74         | 2 152 43      | 1 089 62            | 955, 29                                 | PT 750           | 10 000 0      | 1 213 02            |              |
| 000    | ii.Deferred Tax Liability/(Asset)                                                                                                                 | (85.40)                  |                                           |                                                                                                                                                                                                                                                                                                                                                                                                                                                                                                                                                                                                                                                                                                     |             | 3.37             | 116.89        | (413.20)            | 98.79                                   | (61.40)          |               | 6.67                |              |
|        | iii. Short/ Excess Provision of earlier years                                                                                                     | 106.30                   |                                           |                                                                                                                                                                                                                                                                                                                                                                                                                                                                                                                                                                                                                                                                                                     | 106.30      | •                | 99.27         | 106.30              | 1.37                                    |                  |               | 1                   |              |
| H-IDAN | X Net Profit for the period                                                                                                                       | 2,472.74                 | 1 2,165.80                                | 1,709.61                                                                                                                                                                                                                                                                                                                                                                                                                                                                                                                                                                                                                                                                                            | 4,638.54    | 3,588.33         | 6,750.08      | 2,205.92            | 2,613.14                                | 1,665.06         | 4,819.06      | 3,826.09            |              |
| CM X   | Other Comprehensive Income<br>i. Items that will not be reclassified to profit & loss                                                             |                          |                                           |                                                                                                                                                                                                                                                                                                                                                                                                                                                                                                                                                                                                                                                                                                     |             |                  |               |                     |                                         |                  |               |                     | _            |
| *      | <ul> <li>(i) Remeasurement of the defined benefit liabilities/ (asset)</li> <li>(ii) Deferred tax on remeasurement of defined benefits</li> </ul> | asset) (13.59)<br>s 3.42 | <ol> <li>14.94</li> <li>(3.76)</li> </ol> | (45.99) (11.58) (11.58)                                                                                                                                                                                                                                                                                                                                                                                                                                                                                                                                                                                                                                                                             | 1.35 (0.34) | 62.76<br>(16.02) | 70.02 (17.62) | (13.59)<br>3.42     | 14.94 (3.76)                            | (45.99)<br>11.58 | 1.35 (0.34)   | 62.76<br>(16.02)    |              |
|        | liabilities/ (assets)                                                                                                                             |                          |                                           |                                                                                                                                                                                                                                                                                                                                                                                                                                                                                                                                                                                                                                                                                                     |             |                  |               |                     | 8                                       |                  |               |                     |              |
|        | <li>ii. Items that will be reclassified to profit &amp; loss<br/>(i) Exchance differences in translation the financial statements of</li>         | tements of               |                                           | ,                                                                                                                                                                                                                                                                                                                                                                                                                                                                                                                                                                                                                                                                                                   |             | (                |               | 30.47               | (52.011)                                | 225.47           | (92.92)       | (329.95)            |              |
| (      | foreign operations                                                                                                                                |                          |                                           | 17                                                                                                                                                                                                                                                                                                                                                                                                                                                                                                                                                                                                                                                                                                  |             | 5                | 8             |                     | 1-2-011                                 |                  |               |                     | _            |
| k      | (ii) Deferred tax relating to items that will be reclassified to profit<br>or loss                                                                | ed to profit             | *                                         | *                                                                                                                                                                                                                                                                                                                                                                                                                                                                                                                                                                                                                                                                                                   | •           | •                | *             | (7.67)              | 27.74                                   | (159.70)         | 20.07         | 95.19               |              |
| ×<br>V | XI Total Comprehensive Income for the period                                                                                                      | 2,462.57                 | z,176.98                                  | 1,675.20                                                                                                                                                                                                                                                                                                                                                                                                                                                                                                                                                                                                                                                                                            | 4,639.55    | 3,635.07         | 6,802.48      | 2,218.55            | 2,541.83                                | 1,696.42         | 4,760.38      | 3,638.07            |              |
| ×      |                                                                                                                                                   |                          |                                           |                                                                                                                                                                                                                                                                                                                                                                                                                                                                                                                                                                                                                                                                                                     |             |                  |               |                     |                                         |                  |               |                     |              |
| 1SQ    | i. Owners of the Company<br>ii Non-controlling interests                                                                                          |                          |                                           | a a                                                                                                                                                                                                                                                                                                                                                                                                                                                                                                                                                                                                                                                                                                 |             |                  | а л           | 2,126.62<br>79 30   | 2,425.42                                | 1,619.20         | 4,552.04      | 3,669.82            |              |
| -      |                                                                                                                                                   |                          |                                           | 1                                                                                                                                                                                                                                                                                                                                                                                                                                                                                                                                                                                                                                                                                                   | 8           | ŝ                | 5             |                     |                                         | 0000             | 70.107        | 171001              |              |
| × m    | XIII Other Comprehensive income attributable to :<br>i. Owners of the Company                                                                     | â                        |                                           | ä                                                                                                                                                                                                                                                                                                                                                                                                                                                                                                                                                                                                                                                                                                   |             | 8                |               | 15.19               |                                         | 30.76            | (58.44)       | (190.55)            |              |
| al al  | ii. Non-controlling interests                                                                                                                     |                          | ž                                         | 4)                                                                                                                                                                                                                                                                                                                                                                                                                                                                                                                                                                                                                                                                                                  | ×           | ÷                | 16            | (2.56)              | 2.32                                    |                  |               |                     |              |
| ×      | XIV Total Comprehensive income attributable to :                                                                                                  | 10                       |                                           | 0                                                                                                                                                                                                                                                                                                                                                                                                                                                                                                                                                                                                                                                                                                   | 0           | 78               | 0             | 13 111 0            | 7 351 70                                | 1 649 96         | 09 E0V V      | 76 074 5            |              |
| N.     | ii. Non-controlling interests                                                                                                                     |                          | ÷                                         | 2                                                                                                                                                                                                                                                                                                                                                                                                                                                                                                                                                                                                                                                                                                   | e.          | *                |               | 76.74               | 190.04                                  | 46.46            | 266.78        | 158.80              |              |
| ×      | XV Paid up equity share capital                                                                                                                   | 1,035.09                 | 9 1,033.57                                | 1,031.47                                                                                                                                                                                                                                                                                                                                                                                                                                                                                                                                                                                                                                                                                            | 1,035.09    | 1,031.47         | 1,031.47      | 1,035.09            | 1,033.57                                | 1,031.47         | 1,035.09      | 1,031.47            |              |
|        |                                                                                                                                                   | -                        |                                           |                                                                                                                                                                                                                                                                                                                                                                                                                                                                                                                                                                                                                                                                                                     |             |                  |               |                     |                                         |                  |               |                     |              |
| ×      | XVI Earnings Per Share Basic & Diluted (Not Annualised)                                                                                           |                          |                                           |                                                                                                                                                                                                                                                                                                                                                                                                                                                                                                                                                                                                                                                                                                     |             |                  |               |                     |                                         | 10000            | 0.000         | 0.000               | _            |