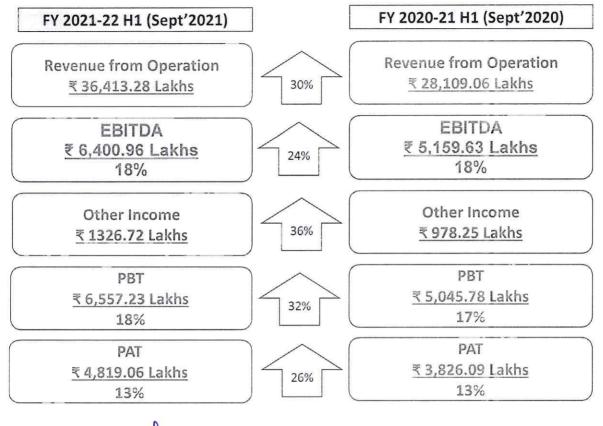

Annexure-I

BUSS GVS PHARMA LIMITED Regd. Office - 102, Hyde Park, Sakinaka Road, Andheri East-Mumbai 400072

|        |                                                                                                                                                   |                          |                                           | and the second se |             |                  |               |                     | and |                  |               |                     |              |
|--------|---------------------------------------------------------------------------------------------------------------------------------------------------|--------------------------|-------------------------------------------|-----------------------------------------------------------------------------------------------------------------------------------------------------------------------------------------------------------------------------------------------------------------------------------------------------------------------------------------------------------------------------------------------------------------------------------------------------------------------------------------------------------------------------------------------------------------------------------------------------------------------------------------------------------------------------------------------------|-------------|------------------|---------------|---------------------|-----------------------------------------|------------------|---------------|---------------------|--------------|
| 15     | Sr. No                                                                                                                                            |                          | Quarter Ended                             |                                                                                                                                                                                                                                                                                                                                                                                                                                                                                                                                                                                                                                                                                                     | Half Ye     | Half Year Ended  | Year Ended    |                     | Quarter Ended                           |                  | Half Yea      | Half Year Ended     | Year Ended   |
|        |                                                                                                                                                   | Sept 30, 2021            | _                                         | _                                                                                                                                                                                                                                                                                                                                                                                                                                                                                                                                                                                                                                                                                                   | -           | Sept 30, 2020    | Mar 31, 2021  | Sept 30, 2021       | June 30, 2021                           | Sept 30, 2020    | Sept 30, 2021 | Sept 30, 2020       | Mar 31, 2021 |
|        |                                                                                                                                                   | Un-Audited               | Un-Au                                     | 5                                                                                                                                                                                                                                                                                                                                                                                                                                                                                                                                                                                                                                                                                                   | Ś           | Un-Audited       | Audited       | Un-Audited          | Un-Audited                              | Un-Audited       | Un-Audited    | Un-Audited          |              |
| -      |                                                                                                                                                   | 17,442.83                | 13                                        | 11                                                                                                                                                                                                                                                                                                                                                                                                                                                                                                                                                                                                                                                                                                  |             | 23,284.38        | 46,551.31     | 19,598.74           | 16,814.54                               | 12,955.00        | 36,413.28     | 28,109.06           | _            |
| = =    | II Other Income<br>III Total Income (I+II)                                                                                                        | 18 041 49                | 789.54                                    | 17 097 00                                                                                                                                                                                                                                                                                                                                                                                                                                                                                                                                                                                                                                                                                           | 37 134 08   | 1,013.00         | 1,768.25      | 545.00<br>20 143 74 | 781.72                                  | 704.15           | 37 740 00     | 978.25<br>29 087 31 |              |
|        |                                                                                                                                                   |                          | i<br>                                     |                                                                                                                                                                                                                                                                                                                                                                                                                                                                                                                                                                                                                                                                                                     |             |                  |               |                     | 20000                                   |                  |               |                     |              |
| <      | IV Expenses                                                                                                                                       | 77 068 01                | 1 2 9 CC 7                                | 20 967 6                                                                                                                                                                                                                                                                                                                                                                                                                                                                                                                                                                                                                                                                                            | 7C 010 01   | 0 405 30         | 96 393 LL     | 11 6/0 /0           | 22 616 0                                | A 64 04          | CC 020 01     | 11 005 47           |              |
|        | b. Purchase of Stock-in-Trade                                                                                                                     | (17.54)                  | ~                                         |                                                                                                                                                                                                                                                                                                                                                                                                                                                                                                                                                                                                                                                                                                     | 0. 10       | 3,670.08         | 4,649.73      | 468.27              | 1,384.46                                | 3,657.82         | 1,852.73      | 5,201.64            |              |
|        | _                                                                                                                                                 | -                        |                                           |                                                                                                                                                                                                                                                                                                                                                                                                                                                                                                                                                                                                                                                                                                     | -           | 125 5161         | 1001          | 113 024 11          | 111 100 11                              | (117 60)         |               | 105 680)            |              |
|        | stock in trade                                                                                                                                    |                          |                                           |                                                                                                                                                                                                                                                                                                                                                                                                                                                                                                                                                                                                                                                                                                     |             | 1                | 17            | le content          |                                         | 1                |               |                     |              |
|        | d. Employee Benefits Expense                                                                                                                      | 1,641.09                 | 1,538.22                                  | 1,409.14                                                                                                                                                                                                                                                                                                                                                                                                                                                                                                                                                                                                                                                                                            | 3,179.31    | 2,776.68         | 5,860.93      | 1,893.68            | 1,773.97                                | 1,603.23         | 3,667.65      | 3,175.51            |              |
|        | e. Finance Costs                                                                                                                                  | 53.50                    | 130.05                                    | 151.99                                                                                                                                                                                                                                                                                                                                                                                                                                                                                                                                                                                                                                                                                              | 183.55      | 155.39           | 419.39        | 67.52               | 139.86                                  | 194.30           | 207.38        | 232.28              |              |
|        | f Depreciation and Amortisation Expense                                                                                                           | 344.64                   | 348.13                                    | 38 CPE                                                                                                                                                                                                                                                                                                                                                                                                                                                                                                                                                                                                                                                                                              | 17 269      | 688.24           | 1 376 27      | 479.66              | 133.41                                  | 478.65           | 863.07        | 859.87              |              |
|        | -                                                                                                                                                 |                          | 1                                         | 8                                                                                                                                                                                                                                                                                                                                                                                                                                                                                                                                                                                                                                                                                                   |             |                  |               |                     |                                         |                  |               |                     | _            |
|        | g. Other Expenses                                                                                                                                 | 2,986.00                 | 2,337.58                                  | 1,215.55                                                                                                                                                                                                                                                                                                                                                                                                                                                                                                                                                                                                                                                                                            | 5,323.58    | 3,156.58         | 6,213.98      | 4,168.40            | 2,904.43                                | 1,397.35         | 7,072.83      | 3,660.11            |              |
|        | Total Expenses                                                                                                                                    | 14,564.48                | 11,188.16                                 | 10,056.31                                                                                                                                                                                                                                                                                                                                                                                                                                                                                                                                                                                                                                                                                           | 25,752.64   | 19,629.94        | 39,200.89     | 17,155.10           | 13,927.67                               | 11,618.70        | 31,082.77     | 24,041.53           |              |
| >      | V Profit before exceptional Items and tax                                                                                                         | 1                        |                                           |                                                                                                                                                                                                                                                                                                                                                                                                                                                                                                                                                                                                                                                                                                     |             |                  |               |                     |                                         |                  |               |                     |              |
| >      | VI Exceptional Items                                                                                                                              | 3,477.01                 | 2,904.43                                  | 2,040.69                                                                                                                                                                                                                                                                                                                                                                                                                                                                                                                                                                                                                                                                                            | 6,381.44    | 4,667.44         | 9,118.67      | 2,988.64            | 3,668.59                                | 2,040.45         | 6,657.23      | 5,045.78            |              |
|        |                                                                                                                                                   |                          | 2                                         |                                                                                                                                                                                                                                                                                                                                                                                                                                                                                                                                                                                                                                                                                                     |             |                  |               |                     |                                         |                  |               |                     |              |
| 2      | VII Profit before Tax (V-VI)                                                                                                                      | 3,477.01                 | 2,904.43                                  | 2,040.69                                                                                                                                                                                                                                                                                                                                                                                                                                                                                                                                                                                                                                                                                            | 6,381.44    | 4,667.44         | 9'II8.6/      | 2,988.64            | 5,668.59                                | 2,040.45         | 6,657.23      | 5,045.78            |              |
| >      | VIII Tax Expense<br>i Current Tax                                                                                                                 | 75 589                   | 640.07                                    | 39.0 25                                                                                                                                                                                                                                                                                                                                                                                                                                                                                                                                                                                                                                                                                             | 1 623 44    | 1 075 74         | 2 152 43      | 1 089 62            | 955, 29                                 | PT 750           | 10 000 0      | 1 213 02            |              |
| 000    | ii.Deferred Tax Liability/(Asset)                                                                                                                 | (85.40)                  |                                           |                                                                                                                                                                                                                                                                                                                                                                                                                                                                                                                                                                                                                                                                                                     |             | 3.37             | 116.89        | (413.20)            | 98.79                                   | (61.40)          |               | 6.67                |              |
|        | iii. Short/ Excess Provision of earlier years                                                                                                     | 106.30                   |                                           |                                                                                                                                                                                                                                                                                                                                                                                                                                                                                                                                                                                                                                                                                                     | 106.30      | •                | 99.27         | 106.30              | 1.37                                    |                  |               | 1                   |              |
| H-IDAN | X Net Profit for the period                                                                                                                       | 2,472.74                 | 1 2,165.80                                | 1,709.61                                                                                                                                                                                                                                                                                                                                                                                                                                                                                                                                                                                                                                                                                            | 4,638.54    | 3,588.33         | 6,750.08      | 2,205.92            | 2,613.14                                | 1,665.06         | 4,819.06      | 3,826.09            |              |
| CM X   | Other Comprehensive Income<br>i. Items that will not be reclassified to profit & loss                                                             |                          |                                           |                                                                                                                                                                                                                                                                                                                                                                                                                                                                                                                                                                                                                                                                                                     |             |                  |               |                     |                                         |                  |               |                     | _            |
| *      | <ul> <li>(i) Remeasurement of the defined benefit liabilities/ (asset)</li> <li>(ii) Deferred tax on remeasurement of defined benefits</li> </ul> | asset) (13.59)<br>s 3.42 | <ol> <li>14.94</li> <li>(3.76)</li> </ol> | (45.99) (11.58) (11.58)                                                                                                                                                                                                                                                                                                                                                                                                                                                                                                                                                                                                                                                                             | 1.35 (0.34) | 62.76<br>(16.02) | 70.02 (17.62) | (13.59)<br>3.42     | 14.94 (3.76)                            | (45.99)<br>11.58 | 1.35 (0.34)   | 62.76<br>(16.02)    |              |
|        | liabilities/ (assets)                                                                                                                             |                          |                                           |                                                                                                                                                                                                                                                                                                                                                                                                                                                                                                                                                                                                                                                                                                     |             |                  |               |                     | 8                                       |                  |               |                     |              |
|        | <li>ii. Items that will be reclassified to profit &amp; loss<br/>(i) Exchance differences in translation the financial statements of</li>         | tements of               |                                           | ,                                                                                                                                                                                                                                                                                                                                                                                                                                                                                                                                                                                                                                                                                                   |             | (                |               | 30.47               | (52.011)                                | 225.47           | (92.92)       | (329.95)            |              |
| (      | foreign operations                                                                                                                                |                          |                                           | 17                                                                                                                                                                                                                                                                                                                                                                                                                                                                                                                                                                                                                                                                                                  |             | 5                | 8             |                     | 1-2-011                                 |                  |               |                     | _            |
| k      | (ii) Deferred tax relating to items that will be reclassified to profit<br>or loss                                                                | ed to profit             | *                                         | *                                                                                                                                                                                                                                                                                                                                                                                                                                                                                                                                                                                                                                                                                                   | •           | •                | *             | (7.67)              | 27.74                                   | (159.70)         | 20.07         | 95.19               |              |
| ×<br>V | XI Total Comprehensive Income for the period                                                                                                      | 2,462.57                 | z,176.98                                  | 1,675.20                                                                                                                                                                                                                                                                                                                                                                                                                                                                                                                                                                                                                                                                                            | 4,639.55    | 3,635.07         | 6,802.48      | 2,218.55            | 2,541.83                                | 1,696.42         | 4,760.38      | 3,638.07            |              |
| ×      |                                                                                                                                                   |                          |                                           |                                                                                                                                                                                                                                                                                                                                                                                                                                                                                                                                                                                                                                                                                                     |             |                  |               |                     |                                         |                  |               |                     |              |
| 1SQ    | i. Owners of the Company<br>ii Non-controlling interests                                                                                          |                          |                                           | a a                                                                                                                                                                                                                                                                                                                                                                                                                                                                                                                                                                                                                                                                                                 |             |                  | а л           | 2,126.62<br>79 30   | 2,425.42                                | 1,619.20         | 4,552.04      | 3,669.82            |              |
| -      |                                                                                                                                                   |                          |                                           | 1                                                                                                                                                                                                                                                                                                                                                                                                                                                                                                                                                                                                                                                                                                   | 8           | ŝ                | 5             |                     |                                         | 0000             | 70.107        | 171001              |              |
| × m    | XIII Other Comprehensive income attributable to :<br>i. Owners of the Company                                                                     | â                        |                                           | ä                                                                                                                                                                                                                                                                                                                                                                                                                                                                                                                                                                                                                                                                                                   |             | 8                |               | 15.19               |                                         | 30.76            | (58.44)       | (190.55)            |              |
| al al  | ii. Non-controlling interests                                                                                                                     |                          | ž                                         | 4)                                                                                                                                                                                                                                                                                                                                                                                                                                                                                                                                                                                                                                                                                                  | ×           | ÷                | 16            | (2.56)              | 2.32                                    |                  |               |                     |              |
| ×      | XIV Total Comprehensive income attributable to :                                                                                                  | 10                       |                                           | 0                                                                                                                                                                                                                                                                                                                                                                                                                                                                                                                                                                                                                                                                                                   | 0           | 78               | 0             | 13 111 0            | 7 351 70                                | 1 649 96         | 09 E0V V      | 76 074 5            |              |
| N.     | ii. Non-controlling interests                                                                                                                     |                          | ÷                                         | 2                                                                                                                                                                                                                                                                                                                                                                                                                                                                                                                                                                                                                                                                                                   | e.          | *                |               | 76.74               | 190.04                                  | 46.46            | 266.78        | 158.80              |              |
| ×      | XV Paid up equity share capital                                                                                                                   | 1,035.09                 | 9 1,033.57                                | 1,031.47                                                                                                                                                                                                                                                                                                                                                                                                                                                                                                                                                                                                                                                                                            | 1,035.09    | 1,031.47         | 1,031.47      | 1,035.09            | 1,033.57                                | 1,031.47         | 1,035.09      | 1,031.47            |              |
|        |                                                                                                                                                   | -                        |                                           |                                                                                                                                                                                                                                                                                                                                                                                                                                                                                                                                                                                                                                                                                                     |             |                  |               |                     |                                         |                  |               |                     |              |
| ×      | XVI Earnings Per Share Basic & Diluted (Not Annualised)                                                                                           |                          |                                           |                                                                                                                                                                                                                                                                                                                                                                                                                                                                                                                                                                                                                                                                                                     |             |                  |               |                     |                                         | 10000            | 0.000         | 0.000               | _            |