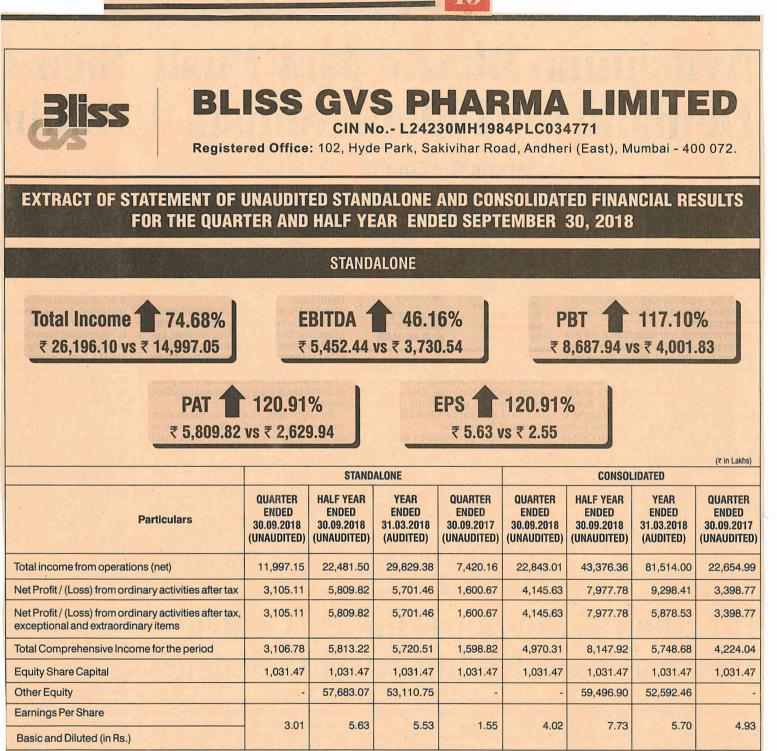

#### Note:

(1) The above is an extract of the detailed format of the Standalone and Consolidated financial results for the Quarter and Half Year ended September 30, 2018 and Annual Result for the Year ended March 31, 2018 filed with the Stock Exchanges under Regulation 33 of the SEBI (Listing Obligations and Disclosure Requirements) Regulations, 2015.

The figures for the quarter ended September 30, 2018 are the balancing figures between the unaudited figures in respect of the half year ended September 30, 2018 and the quarter ended June 2018.

(2) The full format of the Standalone and Consolidated financial results for the Quarter and Half Year ended September 30, 2018 and Annual Result for the Year ended March 31, 2018 are available on the Stock Exchange websites - www.bseindia.com and www.nseindia.com and on the Company's website www.blissgvs.com.

(3) The results have been prepared in accordance with the Indian Accounting Standards (Ind AS) as prescribed under section 133 of the Companies Act read with relevant rules issued there under.

For and on behalf of the Board of Directors SD/-S. N. KAMATH MANAGING DIRECTOR

(1) The above is an extract of the detailed format of the Standalone and Consolidated financial results for the Quarter and Half Year ended September 30, 2018 and Annual Result for the Year ended March 31, 2018 filed with the Stock Exchanges under Regulation 33 of the SEBI (Listing Obligations and Disclosure Requirements) Regulations, 2015.

(3) The results have been prepared in accordance with the Indian Accounting Standards (Ind AS) as prescribed under section 133 of the Companies Act read with relevant rules issued there under.

Place : Mumbai